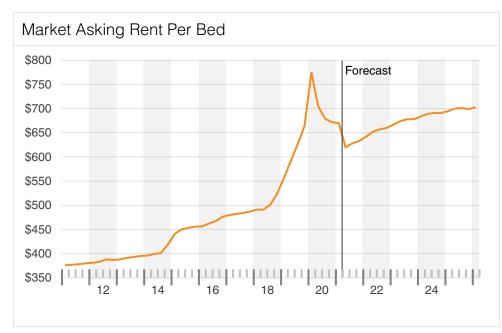

MARKET RENT/BED

\$609 -15.79

MARKET SALE PRICE/UNIT

\$130K +13.3

MARKET CAP RATE

4% -0.3%