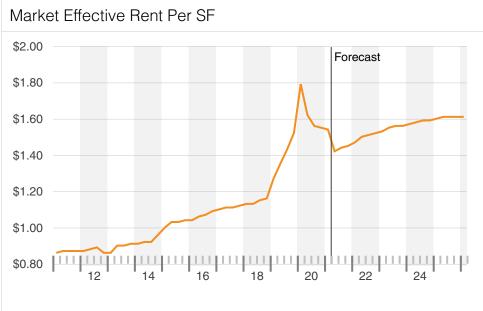

#### **Key Metrics**

| Availability               |          |  |
|----------------------------|----------|--|
| Vacant Beds                | 410 ♦    |  |
| Asking Rent/SF             | \$1.41 ♥ |  |
| Concession Rate            | 0.9% 🖡   |  |
| Studio/1BR Asking Rent     | \$1,068  |  |
| 2 Bedroom Asking Rent/Bed  | \$706 ₩  |  |
| 3 Bedroom Asking Rent/Bed  | \$548    |  |
| 4+ Bedroom Asking Rent/Bed | \$504 ₩  |  |