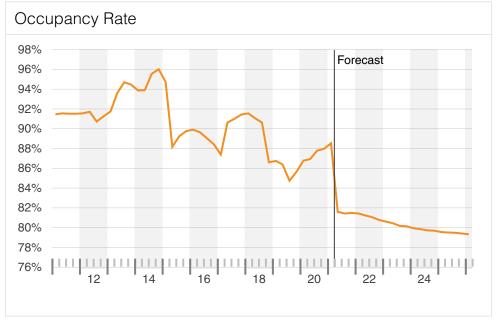

INVENTORY BEDS

3,645 Frior Period 3,645

UNDER CONSTRUCTION BEDS

O E

PRE-LEASING

47.6%

VACANCY RATE

11.2%