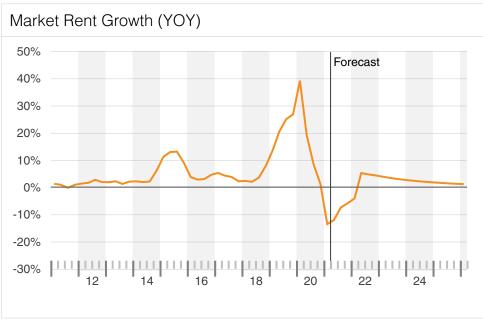

MARKET RENT/BED

\$609 -15.79

MARKET SALE PRICE/UNIT

\$130K +13.3

MARKET CAP RATE

4% -0.3%