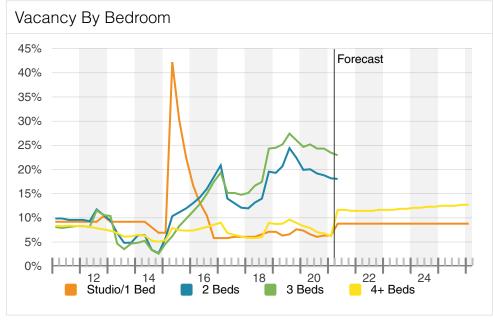

INVENTORY BEDS

3,645 Frior Period 3,645

UNDER CONSTRUCTION BEDS

O E

PRE-LEASING

47.6%

VACANCY RATE

11.2%