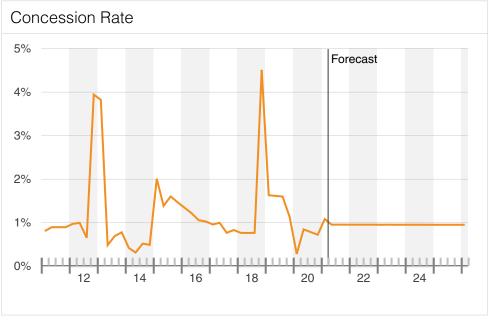

#### **Key Metrics**

| Availability               |          |  |
|----------------------------|----------|--|
| Vacant Beds                | 410 ♦    |  |
| Asking Rent/SF             | \$1.41 ♥ |  |
| Concession Rate            | 0.9% 🖡   |  |
| Studio/1BR Asking Rent     | \$1,068  |  |
| 2 Bedroom Asking Rent/Bed  | \$706 ₩  |  |
| 3 Bedroom Asking Rent/Bed  | \$548    |  |
| 4+ Bedroom Asking Rent/Bed | \$504 ₩  |  |