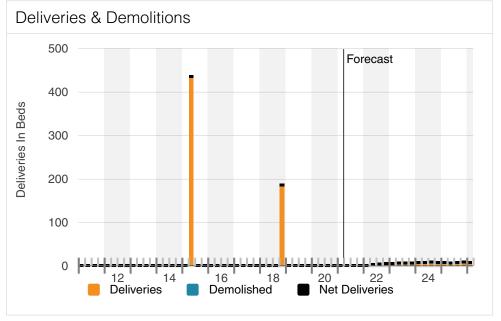

| Inventory                      |            |
|--------------------------------|------------|
| Existing Buildings             | 9          |
| Average Beds Per Bldg          | 405 ♦      |
| 12 Mo Demolished Beds          | 0          |
| Avg Dist to Nearest Campus     | 0.5 mi     |
| 12 Mo Construction Starts Beds | O <b>♦</b> |
| 12 Mo Delivered Beds           | 0          |
| 12 Mo Avg Delivered Beds       | 0          |

#### **Demolitions**