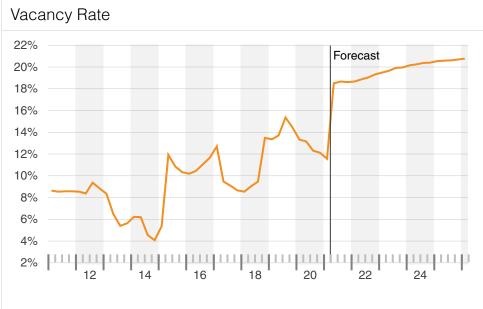

INVENTORY BEDS

3,645 Frior Period 3,645

UNDER CONSTRUCTION BEDS

O E

PRE-LEASING

47.6%

VACANCY RATE

11.2%