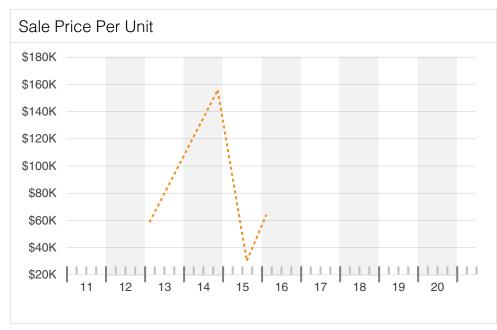

MARKET RENT/BED

\$609 -15.79

MARKET SALE PRICE/UNIT

\$130K +13.3

MARKET CAP RATE

4% -0.3%