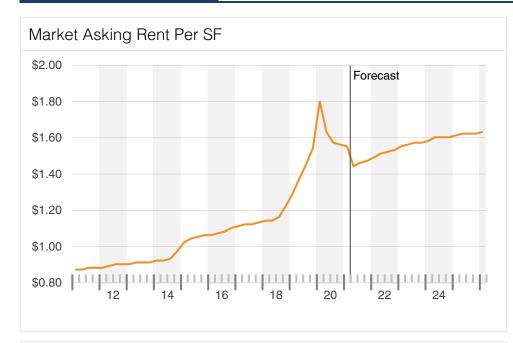

#### **Key Metrics**

| Availability               |          |  |
|----------------------------|----------|--|
| Vacant Beds                | 410 ♦    |  |
| Asking Rent/SF             | \$1.41 ♥ |  |
| Concession Rate            | 0.9% 🖡   |  |
| Studio/1BR Asking Rent     | \$1,068  |  |
| 2 Bedroom Asking Rent/Bed  | \$706 ₩  |  |
| 3 Bedroom Asking Rent/Bed  | \$548    |  |
| 4+ Bedroom Asking Rent/Bed | \$504 ₩  |  |