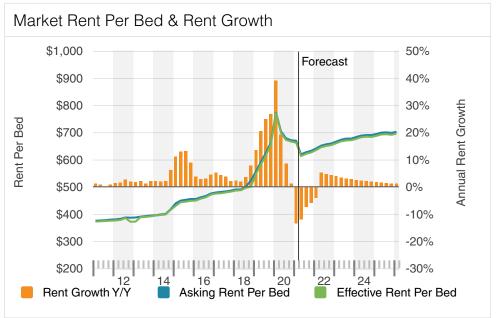

MARKET RENT/BED

\$609 -15.79

MARKET SALE PRICE/UNIT

\$130K +13.3

MARKET CAP RATE

4% -0.3%