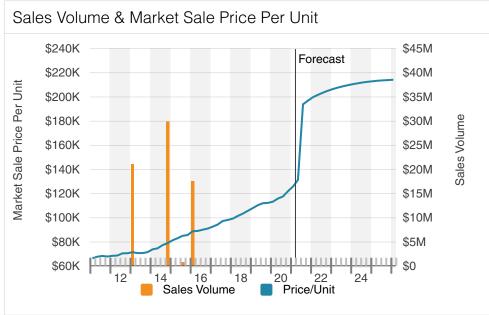

MARKET RENT/BED

\$609 -15.79

MARKET SALE PRICE/UNIT

\$130K +13.3

MARKET CAP RATE

4% -0.3%

| Sales Past Year      |            |
|----------------------|------------|
| Transaction Per Unit | -          |
| Transaction Per Bed  | -          |
| Sales Volume         | \$0        |
| Properties Sold      | O <b>♦</b> |
| Transaction Cap Rate | -          |
| Asking Rent/Bed      | -          |
| Asking Rent/SF       | -          |