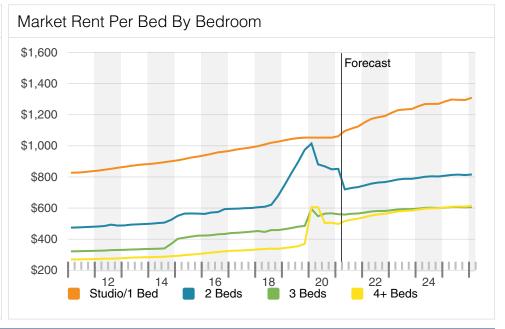

#### **Key Metrics**

| Availability               |          |  |
|----------------------------|----------|--|
| Vacant Beds                | 410 ♦    |  |
| Asking Rent/SF             | \$1.41 ♥ |  |
| Concession Rate            | 0.9% 🖡   |  |
| Studio/1BR Asking Rent     | \$1,068  |  |
| 2 Bedroom Asking Rent/Bed  | \$706 ₩  |  |
| 3 Bedroom Asking Rent/Bed  | \$548    |  |
| 4+ Bedroom Asking Rent/Bed | \$504 ₩  |  |