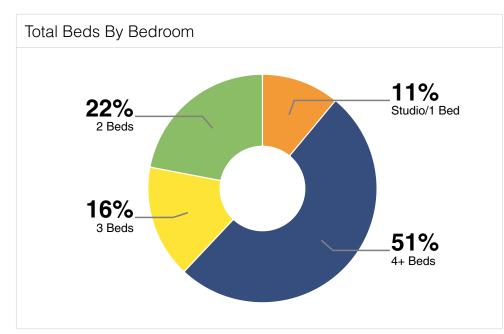

#### **Key Metrics**

| Availability               |          |  |
|----------------------------|----------|--|
| Vacant Beds                | 410 ♦    |  |
| Asking Rent/SF             | \$1.41 ♥ |  |
| Concession Rate            | 0.9% 🖡   |  |
| Studio/1BR Asking Rent     | \$1,068  |  |
| 2 Bedroom Asking Rent/Bed  | \$706 ₩  |  |
| 3 Bedroom Asking Rent/Bed  | \$548    |  |
| 4+ Bedroom Asking Rent/Bed | \$504 ₩  |  |