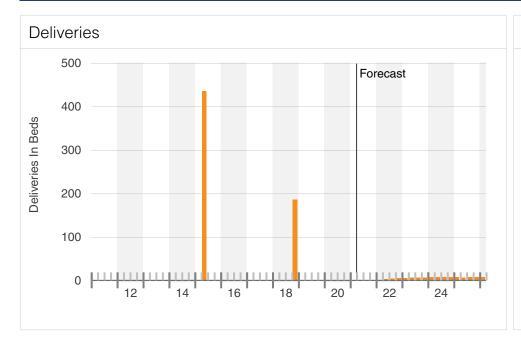

INVENTORY BEDS

3,645 Frior Period 3,645

UNDER CONSTRUCTION BEDS

O E

PRE-LEASING

47.6%

VACANCY RATE

11.2%

| Inventory                      |            |
|--------------------------------|------------|
| Existing Buildings             | 9          |
| Average Beds Per Bldg          | 405 ♦      |
| 12 Mo Demolished Beds          | 0          |
| Avg Dist to Nearest Campus     | 0.5 mi     |
| 12 Mo Construction Starts Beds | O <b>♦</b> |
| 12 Mo Delivered Beds           | 0          |
| 12 Mo Avg Delivered Beds       | 0          |