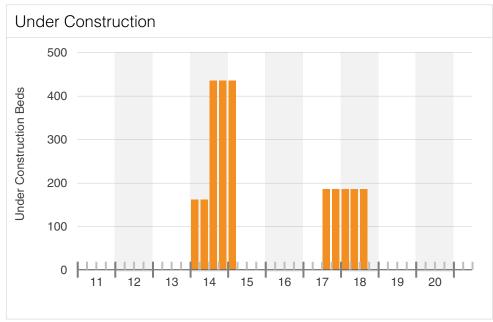

INVENTORY BEDS

3,645 Frior Period 3,645

UNDER CONSTRUCTION BEDS

O E

PRE-LEASING

47.6%

VACANCY RATE

11.2%

| Inventory                      |            |
|--------------------------------|------------|
| Existing Buildings             | 9          |
| Average Beds Per Bldg          | 405 ♦      |
| 12 Mo Demolished Beds          | 0          |
| Avg Dist to Nearest Campus     | 0.5 mi     |
| 12 Mo Construction Starts Beds | O <b>♦</b> |
| 12 Mo Delivered Beds           | 0          |
| 12 Mo Avg Delivered Beds       | 0          |