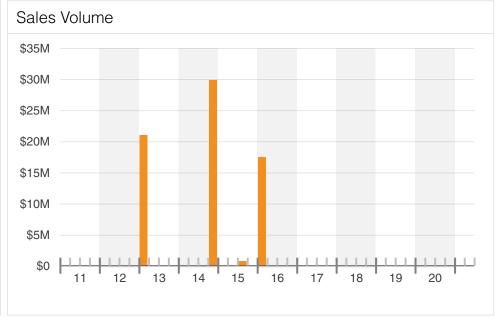

| Sales Past Year      |            |
|----------------------|------------|
| Transaction Per Unit | -          |
| Transaction Per Bed  | -          |
| Sales Volume         | \$0        |
| Properties Sold      | O <b>♦</b> |
| Transaction Cap Rate | -          |
| Asking Rent/Bed      | -          |
| Asking Rent/SF       | -          |