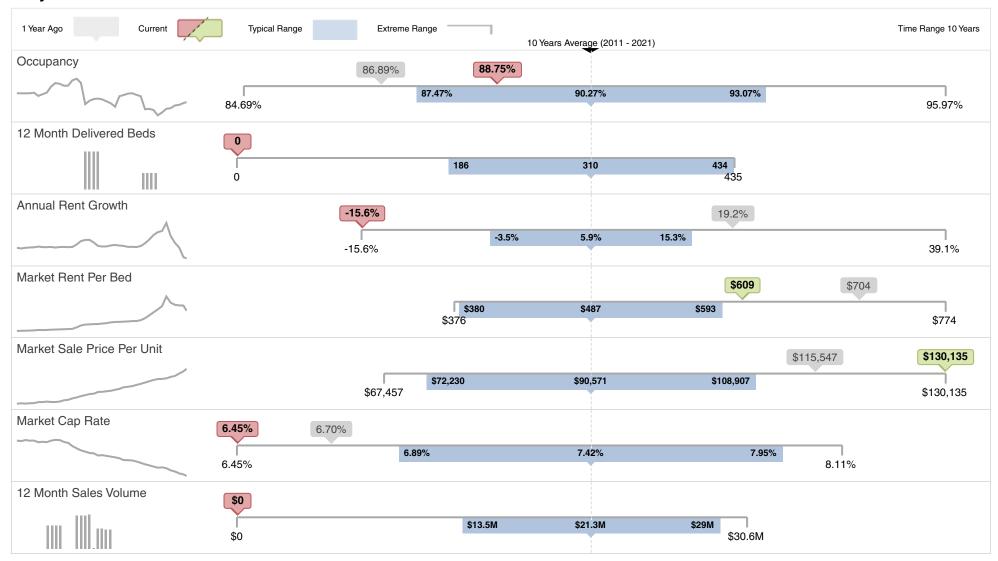

INVENTORY BEDS

3,645 Frior Period 3,645

UNDER CONSTRUCTION BEDS

O E

PRE-LEASING

47.6%

VACANCY RATE

11.2%

MARKET RENT/BED

\$609 -15.79

MARKET SALE PRICE/UNIT

\$130K +13.3

MARKET CAP RATE

4% -0.3%