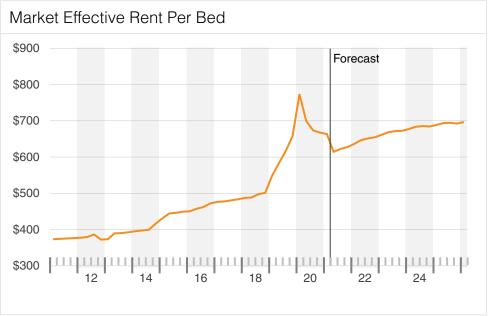

MARKET RENT/BED

\$609 -15.79

MARKET SALE PRICE/UNIT

\$130K +13.3

MARKET CAP RATE

4% -0.3%