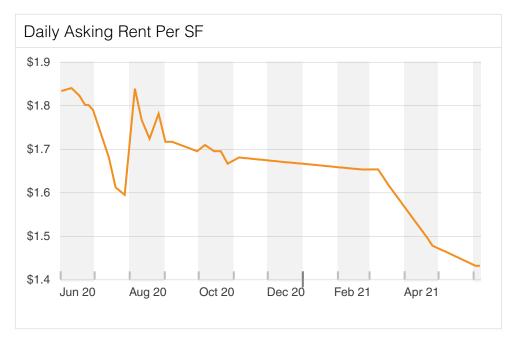

#### **Key Metrics**

| Availability               |          |  |
|----------------------------|----------|--|
| Vacant Beds                | 410 ♦    |  |
| Asking Rent/SF             | \$1.41 ♥ |  |
| Concession Rate            | 0.9% 🖡   |  |
| Studio/1BR Asking Rent     | \$1,068  |  |
| 2 Bedroom Asking Rent/Bed  | \$706 ₩  |  |
| 3 Bedroom Asking Rent/Bed  | \$548    |  |
| 4+ Bedroom Asking Rent/Bed | \$504 ₩  |  |